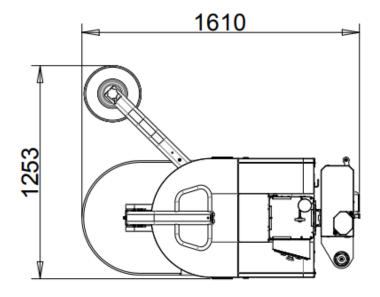

### **Machine Footprint**

Specifications subject to change without notice.

Contact us for more information

<sup>&</sup>lt;sup>1</sup> Wrap speeds may vary depending on load configuration.

## **MS300 Specifications**

| _                          |                                                                     |
|----------------------------|---------------------------------------------------------------------|
| Performance                |                                                                     |
| Traveling Speed            | 295 ft./min                                                         |
| Max. Pallet Size           | ∞                                                                   |
| Min. Pallet Size           | 24" L x 24" W                                                       |
| Max Wrapping Height        | 95" H                                                               |
| Film Delivery              |                                                                     |
| Film Pre-Stretch Ratio (%) | 300% & 230%, two-step changeable with handle (250% & 200% optional) |
| Film Tension               | Adjustable                                                          |
| Film Carriage Speed        | Adjustable                                                          |
| Film Capacity              | 10" diam x 20" W                                                    |
| Height Sensor              | Standard                                                            |
| Machine / Shipping Data    |                                                                     |
| Machine Size               | 63" L x 49" W x 110" H                                              |
| Packing Size               | 102" L x 41" W x 53" H                                              |
| Machine Net Weight         | 794 lbs                                                             |
| Noise                      | ≤75 dB(A)                                                           |
| Power Requirements         | 110V, 60 Hz                                                         |
| Operating Temperature      | 0°C - 40°C                                                          |
| Accessory (Optional)       | Remote Control                                                      |