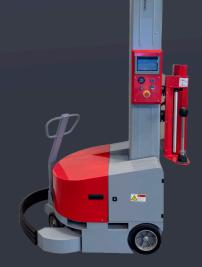

# **BestPack** Mobile Stretch Wrapper Semi-Automatic

The BestPack MS300 mobile stretch wrapper is designed to be a portable and efficient aid for packaging in your facility.

Perfect for wrapping pallets in different or changing locations of your warehouse, manufacturing facility, or distribution center. The BestPack MS300-95 mobile stretch wrapper is the ideal solution for environments where flexibility and efficiency in packaging are essential.

**CBM Systems BestPack™ Mobile Wrapper** 