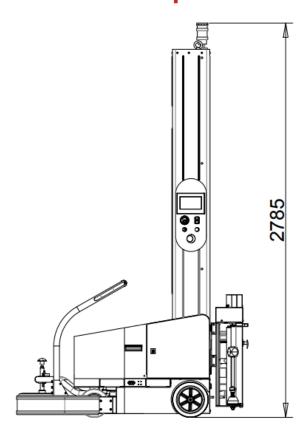

## **MS300 Specifications**

| _                          |                                                                     |
|----------------------------|---------------------------------------------------------------------|
| Performance                |                                                                     |
| Traveling Speed            | 295 ft./min                                                         |
| Max. Pallet Size           | ∞                                                                   |
| Min. Pallet Size           | 24" L x 24" W                                                       |
| Max Wrapping Height        | 95" H                                                               |
| Film Delivery              |                                                                     |
| Film Pre-Stretch Ratio (%) | 300% & 230%, two-step changeable with handle (250% & 200% optional) |
| Film Tension               | Adjustable                                                          |
| Film Carriage Speed        | Adjustable                                                          |
| Film Capacity              | 10" diam x 20" W                                                    |
| Height Sensor              | Standard                                                            |
| Machine / Shipping Data    |                                                                     |
| Machine Size               | 63" L x 49" W x 110" H                                              |
| Packing Size               | 102" L x 41" W x 53" H                                              |
| Machine Net Weight         | 794 lbs                                                             |
| Noise                      | ≤75 dB(A)                                                           |
| Power Requirements         | 110V, 60 Hz                                                         |
| Operating Temperature      | 0°C - 40°C                                                          |
| Accessory (Optional)       | Remote Control                                                      |